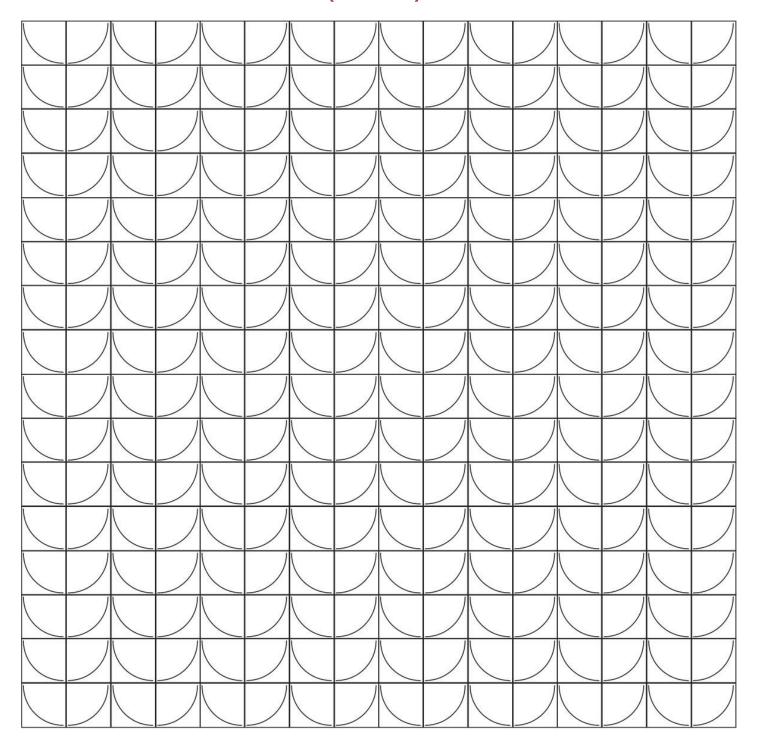

## {Teardrops}

| Key* | Yarn Brand | Colour | Total Yardage |
|------|------------|--------|---------------|
|      |            |        |               |
|      |            |        |               |
|      |            |        |               |
|      |            |        |               |
|      |            |        |               |
|      |            |        | Loo           |