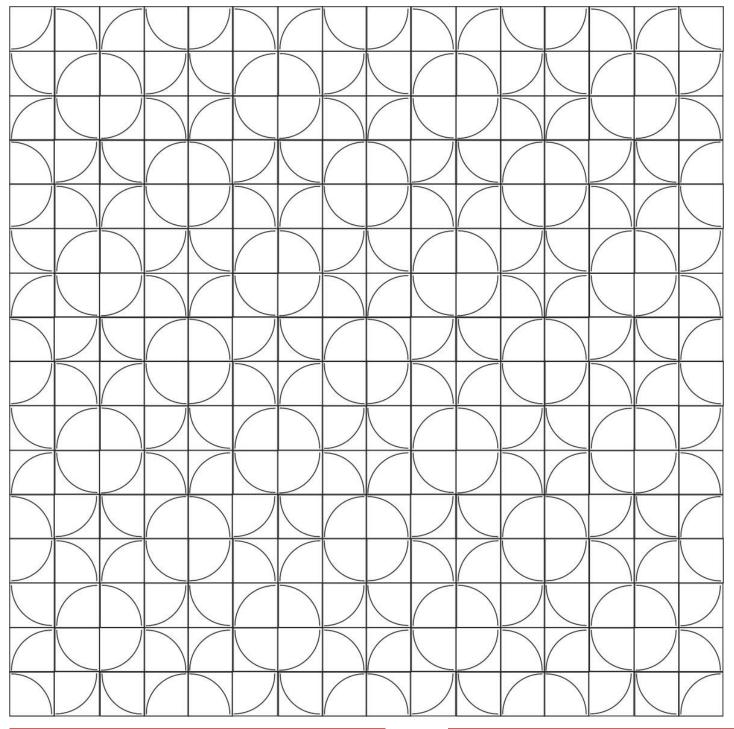

## {Four-ways: Cross-over, Flowers, Geometric and Shapes}

I Made

| Key* | Yarn Brand | Colour | Total Yardage |
|------|------------|--------|---------------|
|      |            |        |               |
|      |            |        |               |
|      |            |        |               |
|      |            |        |               |
|      |            |        |               |
|      |            |        | Loo           |