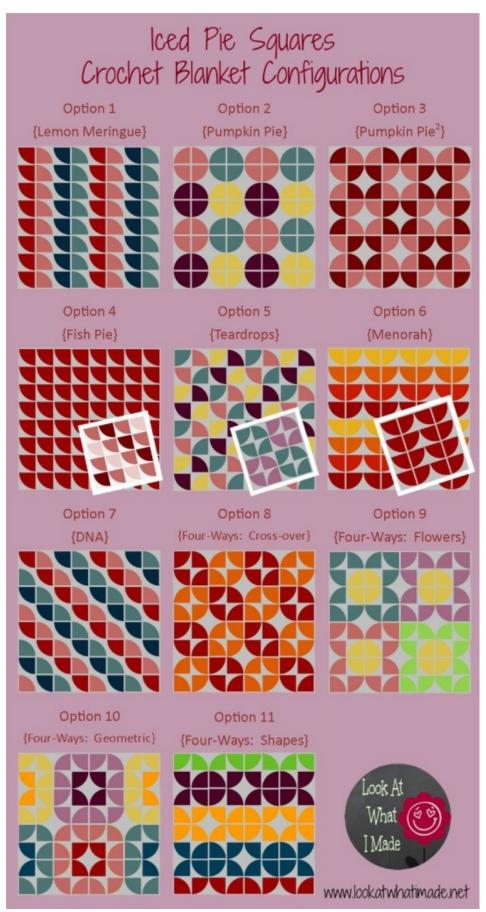

#### Iced Pie Blanket Layout Options and Blank Templates

© Dedri Uys 2013. All Rights Reserved

#### www.lookatwhatimade.net

Each of these layout options will yield a blanket that consists of 64 squares and is 80 cm x 80 cm (31.5" x 31.5"), providing you use the hook and yarn specified. Needless to say, if you use a worsted weight yarn and a slightly bigger hook, your blanket will be bigger.

This size is perfect for a newborn. If you want to make a bigger blanket, simply add more pattern repeats. You can find a list of common afghan sizes here.